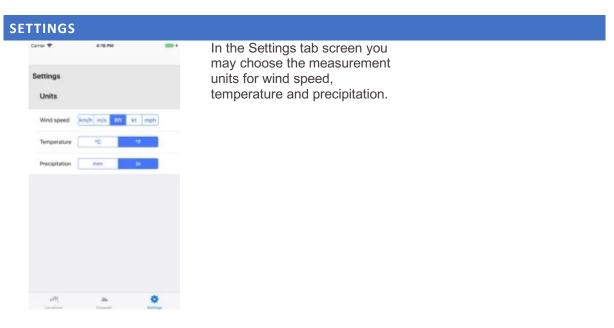

## **FORECAST**

The Forecast tab gives access to the results of cross analyzing between weather forecast for next 5 days and the characteristics of each location according to the filters you have set.

To set these filters touch the button Filters on the top left corner of the screen.