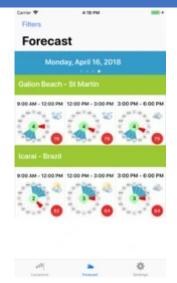

## **FORECAST**

The Forecast tab gives access to the results of cross analyzing between weather forecast for next 5 days and the characteristics of each location according to the filters you have set.

To set these filters touch the button Filters on the top left corner of the screen.

To check forecast for next or previous day just swipe left or right the screen.

To zoom on a forecast just touch it.