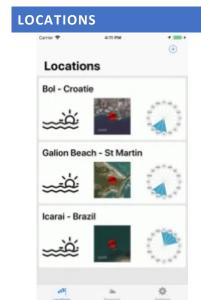

## **User Manual**

The Locations tab provides access to the location's records.

Touch the + button on the top right corner of the screen to create your first location.

You should have to give :

- -the name,
- -the type,
- -the GPS coordinates,
- -the min and max wind speed according to your activity,
- -the wind directions.