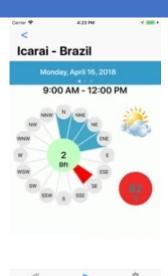

To check forecast for next or previous day just swipe left or right the screen.

To zoom on a forecast just touch it.