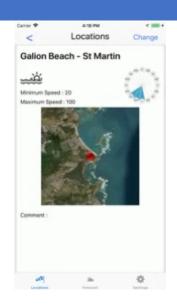

## **User Manual**

The Locations tab provides access to the location's records.

Touch the + button on the top right corner of the screen to create your first location.

You should have to give :

- -the name,
- -the type,
- -the GPS coordinates,
- -the min and max wind speed according to your activity,
- -the wind directions.